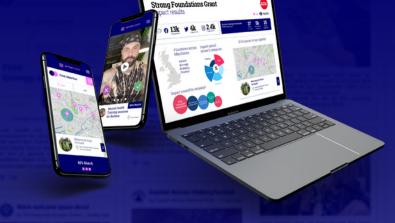

## Demonstrate social value

Report on social value with ActionFunder's integrated tool, measuring SDG aligned outputs and outcomes.

£2,772,934

funds direct from corporates to communities so far

544.000

beneficiaries & counting